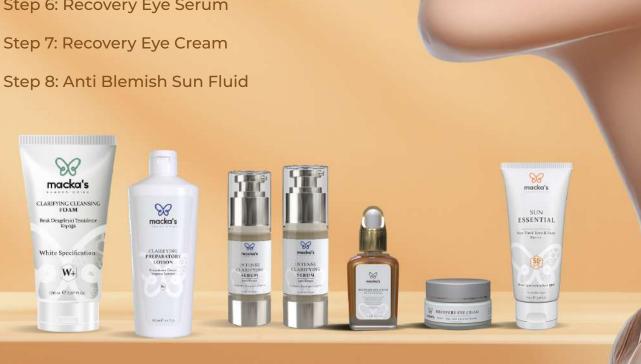

### If Your Skin Is Combination To Oily;

Step 1: Gentle Prufiying Gel

Step 2: Balancing Tonic

Step 3: Cooling Oxygen Mask

Step 4: Prufiying Mask

Step 5: Aha / Bha Enzyme Peeling

Step 6: Recovery Eye Serum

Step 7: Recovery Eye Cream

Step 8: Anti Blemish Sun Fluid