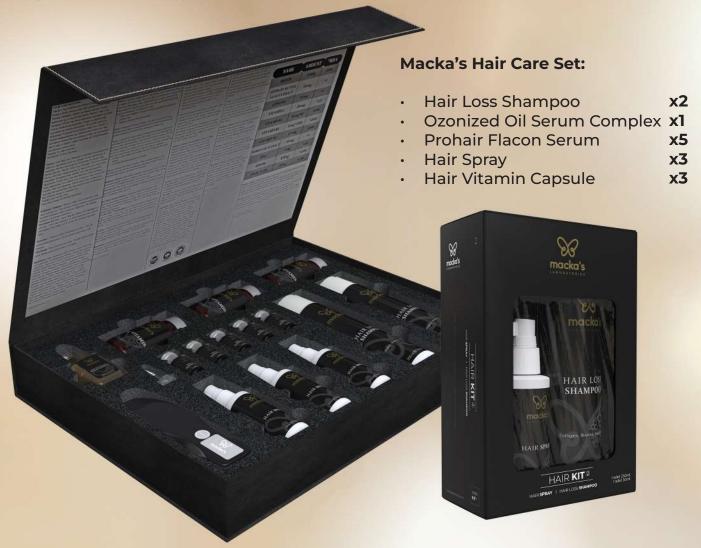

## WE GIVE IMPORTANCE TO YOUR HAIR **AS MUCH AS YOU ARE!**

t helps accelerate new hair formation.

# Hair Loss Shampoo:

It helps prevent hair loss nourishing the scalp.

ğ

**Macka's Hair Care Set** is specially designed for use after hair transplantation and draws attention with its enriched formula as well as the active ingredients kopexyl and kopyrrol. Hair Loss Shampoo included in the set prevents hair loss by nourishing the scalp and strengthens the hair strands. Ozonized Oil Serum Complex energizes the scalp and ensures healthier hair growth.

**Prohair Flacon Serum,** promotes new hair growth with its formula supported by kopexyl and kopyrrol actives. It is accelerated and suitable for use after hair transplantation. Hair Spray prevents hair loss with its special content, nourishes the scalp and accelerates natural hair growth. The final product, Hair Vitamin Capsule, is enriched with biotin, ginseng and other valuable ingredients along with kopexyl kopyrrol, which provides effective support for treatment after hair transplantation. This set offers a comprehensive and powerful solution for post-hair transplant care.