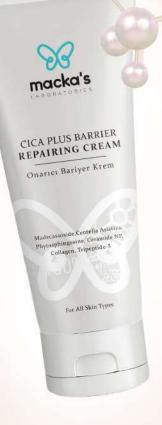

# Rebuild Your Skin's Defense Barrier with Cica Plus!

## Why Does the Skin Barrier Weaken?

The skin barrier acts as a natural defense mechanism against external factors. However, it may weaken under the influence of various factors. Factors such as sunlight, air pollution, stress, wrong skin care products and the aging process can negatively affect the skin's barrier function and cause water loss.

## The solution is Cica Plus!

Cica Plus Barrier Repairing Cream supports the skin barrier with the natural and effective actives it contains. It supports the skin's defense mechanism with Madecossoside. It targets the increase of Hyaluronic acid and Procollagen through Phytosphingosine. Ceramides provide long-term moisture by increasing the water retention capacity of the skin. This special formula strengthens the skin barrier and provides shine and vitality.