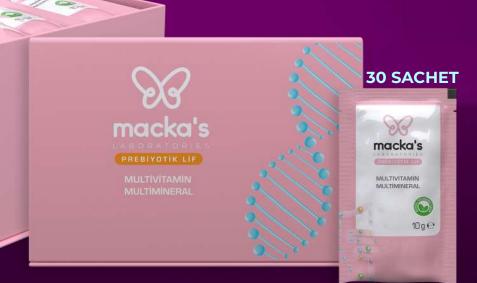

## **FOOD SUPPLEMENT**

- · Prebiotic Fiber (Multivitamin Multimineral)
- · Detox Teas
- · Collagen Premium

With Macka's Prebiotic Fiber

## **START THE DAY**FRESH AND ENERGY

**MULTIVITAMIN - MULTIMINERALS** 

What is its source?

Along with water-soluble (C, B1, B2, B3, B5, B6, B7, B9, B12) and fat-soluble (A, D, E) vitamins, chicory is a rich source of ingredients such as inulin, I-carnitine tartrate, taurine and quercetin. It has structure. Among these nutritional values is zinc. There are also many minerals such as boron, molybdenum, selenium and iodine.