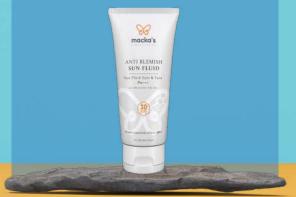

ML SPF 30+ SUN PROTECTION

#### **EFFECTION**

It protects your skin against the harmful UVA and UVB rays of the sun with the effective natural filters it contains.

Its special formula for combination and oily skin types does not cause shine on the skin and helps prevent excessive oiliness with its sebum balancing feature.

It protects the skin against free radicals.

#### RESULTS

It best protects the skin against the visible effects of photoaging (wrinkles, fine lines, etc.).

It preserves the moist and youthful appearance of the skin

#### USAGE

Apply to skin 20 minutes before sun exposure.

Re-applied if necessary

It is suitable for oily and combination skin types.

#### TISSUE

Light and fine textured emulsion that is invisible after application.

#### INGREDIENTS

Calendula oil



#### **SUN ESSENTIAL - 75 ML**

#### **SPF 50+ SUN PROTECTION**

#### **EFFECTION**

It moisturizes the skin. It leaves a flexible and silky feeling on the skin.

Strengthens the skin's natural photoprotection during sun exposure.

It protects the skin against the harmful effects of the sun, which is the cause of premature aging of the skin.

#### RESULTS

It best protects the skin against the visible effects of photoaging (wrinkles, fine lines, etc.).

It preserves the moist and youthful appearance of the skin.

#### USAGE

Apply to skin 20 minutes before sun exposure.

It is applied again if necessary.

It is suitable for all skin types.

#### TISSUE

Colorless emulsion cream that is invisible after application.

#### INGREDIENTS

Calendula oil





In today's world, a variety of exter