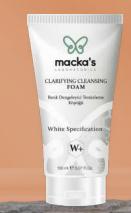

## CLARIFYING CLEANSING FOAM 150 ML

#### STAIN REMOVAL WASHING FOAM

#### **EFFECTION**

It purifies the skin by preserving its moisture.

Minimizes skin tone unevenness and the appearance of brown spots

It helps prevent the formation of stains.

#### **RESULTS**

CThe skin is clean, bright and vibrant

The skin tone is equalized and has a homogeneous appearance.

#### **USAGE**

In the evening, apply a small amount of the product to damp skin with circular movements, then rinse with warm water.

#### TISSUE

An oil-free, gel emulsion

#### **INGREDIENTS**

Licorice, Tea Tree, Salicylic Acid, Lactic Acid, Hyaluronic Acid