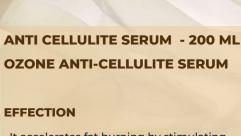

#### **INGREDIENTS**

Centella Asiatica, Eucalyptus Oil, Caffeine, Rosemary Oil

It accelerates fat burning by stimulating lipolysis.

It reduces the appearance of fibrotic cellulite by accelerating blood circulation.

It prevents edema formation.

It prevents the formation of fat cells.

#### **RESULTS**

Cellulite is visibly reduced.

The skin has become smoother.

The appearance is tight and neat.