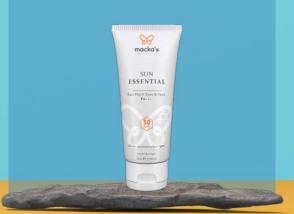

tion.

#### INGREDIENTS

Calendula oil



#### **SUN ESSENTIAL - 75 ML**

#### **SPF 50+ SUN PROTECTION**

#### **EFFECTION**

It moisturizes the skin. It leaves a flexible and silky feeling on the skin.

Strengthens the skin's natural photoprotection during sun exposure.

It protects the skin against the harmful effects of the sun, which is the cause of premature aging of the skin.

#### RESULTS

It best protects the skin against the visible effects of photoaging (wrinkles, fine lines, etc.).

It preserves the moist and youthful appearance of the skin.

#### USAGE

Apply to skin 20 minutes before sun exposure.

It is applied again if necessary.

It is suitable for all skin types.

#### TISSUE

Colorless emulsion cream that is invisible after application.

#### INGREDIENTS

Calendula oil





In today's world, a variety of external factors such as busy work schedules, air pollution, sun exposure, and stress constantly impact our skin negatively. Additionally, the aging process alters the natural structure of the skin, affecting its elasticity, moisture balance, and youthful appearance. Therefore, skincare is not only an aesthetic concern but also an important step to maintain and enhance the health and resilience of our skin.

Bodycare not only addresses the outward appearance of the skin but also strengthens its natural barrier against external factors. Choosing the right products, understanding the needs of the skin, focusing on specific requirements, and achieving effective results are fundamental steps. Hence, when establishing your daily skincare routine, selecting pro