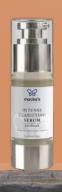

## INTENSE CLARIFYING NIGHT SERUM 30 ML

#### SPOT REMOVAL NIGHT SERUM

#### **EFFECTION**

It helps balance pigmentation.

Tyrosinase, which causes melanin production traps enzymes. Thus, it prevents the formation of pigment spots.

It makes your skin look younger, brighter and renewed

#### **RESULTS**

Skin color is equalized.

The skin regains its radiance.

#### USAGE

Apply two pumps of the product under the Clarifying Cream in the evening only to the thoroughly cleansed face and neck.

#### TISSUE

A liquid and silky emulsion

#### **INGREDIENTS**

Arbutin, White Mulberry, Whitening Treatment