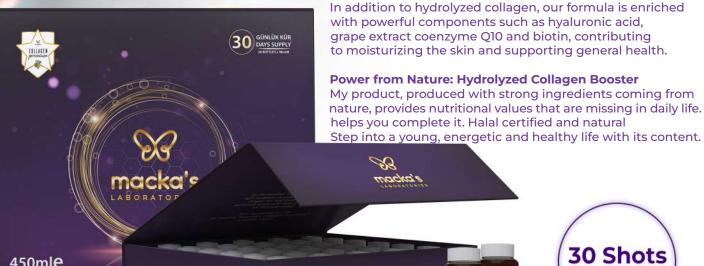

## **DON'T BE LATE, STAY YOUNG**

Our product, which contains 100% bovine collagen, the basic building block of the body, provides effective support to skin, bones, tendons and ligaments. Our product, strengthened with Type 1 and Type 3 collagen content, stands out with its halal certificate and guarantees its pure, natural content.

#### Effective Support to Various Organs: Type 1 and Type 3 Collagen Content

Our special formulation attracts attention with its Type 1 and Type 3 collagen content, which is effective in various organs in the body. These special types of collagen, which contribute to keeping the skin young and elastic and strengthening bones, support a healthy body structure.

#### Halal and Natural: Made with Bovine Collagen

450mle

Our product, which is halal certified and contains 100% bovine collagen, offers its users a strong building block from nature. This collagen supplement, which stands out with its purity and naturalness, allows you to contribute to your health in daily life.

#### Enriched with Powerful Ingredients: Hyaluronic Acid, Grape Extract, Coenzyme Q10 and Biotin Content

In A Box