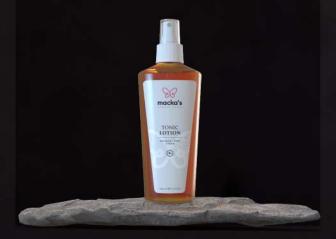

vening after the cleaning your make up via the cotton apply on your face and region of neck.

#### **TISSUE**

**Tonic Lotion** 

#### **INGREDIENTS**

Fomes Mushroom, Aloe Vera, Hyaluronic Acid, Horse Chestnut Extract, Reishi Mushroom, PCA.



## TONIC LOTION - 250 ML SOOTHING TONIC LOTION

#### **EFFECTION**

It opens pore blockages on the skin. It renews and brightens the skin.

It increases the effect of the product to be used before skin care application.

It soothes and calms the skin.

#### **RESULTS**

The skin is shiny, soft and flexible

#### **USAGE**

After removing make-up in the morning and evening, apply to the neck and neck area using either cotton or the product's own pump.

#### **TISSUE**

Tonic lotion.

#### **INGREDIENTS**

Chamomile, Arnica, Damascus rose, Panthenol



## GENTLE PURIFYING CLEANSING GEL 250 ML

#### **EFFECTION**

It prevents the formation of smears on the skin by balancing cell metabolism.

It deeply cleans and purifies the skin, tightens.

Thanks to its antibacterial properties, it prevents infection on the skin.

It helps balance the pH value of the skin.

#### **RESULTS**

The skin is fresh, clean and free of oil/sebum.

#### **USAGE**

Using your fingertips, apply the product to the face and neck in circular motions, morning and evening. Rinse with warm water and dry.

#### **TISSUE**

When applied to the skin, it interacts with the gel consistency and becomes a soft foam

#### **INGREDIENTS**

Burdock, Myrrh, Cucumber, Citric Acid, Mallow, Tea tree



If Your Skin Needs Cleansing;

# **Servant Together!**

### If Your Skin Is Comb