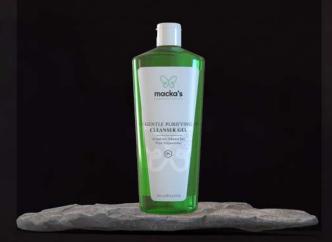

Tonic lotion.

#### **INGREDIENTS**

Chamomile, Arnica, Damascus rose, Panthenol



## GENTLE PURIFYING CLEANSING GEL 250 ML

#### **EFFECTION**

It prevents the formation of smears on the skin by balancing cell metabolism.

It deeply cleans and purifies the skin, tightens.

Thanks to its antibacterial properties, it prevents infection on the skin.

It helps balance the pH value of the skin.

#### **RESULTS**

The skin is fresh, clean and free of oil/sebum.

#### **USAGE**

Using your fingertips, apply the product to the face and neck in circular motions, morning and evening. Rinse with warm water and dry.

#### **TISSUE**

When applied to the skin, it interacts with the gel consistency and becomes a soft foam

#### **INGREDIENTS**

Burdock, Myrrh, Cucumber, Citric Acid, Mallow, Tea tree



If Your Skin Needs Cleansing;

# **Servant Together!**

### If Your Skin Is Combination To Oily;

Step 1: Gentle Prufiying Gel

Step 2: Balancing Tonic

Step 3: Cooling Oxygen Mask

Step 4: Prufiying Mask

Step 5: Aha / Bha Enzyme Peeling

Step 6: Recovery Eye Serum

Step 7: Recovery Eye Cream

Step 8: Anti Blemish Sun Fluid

#### If Your Skin Is Normal To Dry;

Step 1: Sooting Cleansing Milk

Step 2: Tonic Lotion

Step 3: Brightening Anti Stop Mask

Step 4: Gentle Peeling

Step 5: Recovery Eye Serum

Step 6: Recovery Eye Cream

Step 7: Sun Essential





## **PEELING & PURIFYING MASKS**



Masks play a critical role in weekly skin care in which the skin is deeply cleansed. These stages purify the skin from micro-peeling skin, bacteria and microorganisms, stimulating the same surface and