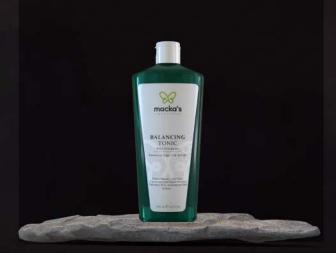

with your fingers end apply the circual movement on your face and neck. Then wash with warm water.

#### TISSUE

Rich and comfortable emulation.

#### **INGREDIENTS**

Allantoin, Arnica, Damascus rose, Chamomile extract, Mineral oils



#### BALANCING TONIC - 250 ML SKIN BALANCER TONIC

#### **EFFECTION**

Removes the inequality of colour and excess sebium in the skin.

Cleans the sking deeply.

Revitalize and preperes the cure of skin.

#### **RESULTS**

Tightened pore,

Balanced skin appearance,

Clean and flexible skin.

#### **USAGE**

Morning/ evening after the cleaning your make up via the cotton apply on your face and region of neck.

#### **TISSUE**

**Tonic Lotion** 

#### **INGREDIENTS**

Fomes Mushroom, Aloe Vera, Hyaluronic Acid, Horse Chestnut Extract, Reishi Mushroom, PCA.



## TONIC LOTION - 250 ML SOOTHING TONIC LOTION

#### **EFFECTION**

It opens pore blockages on the skin. It renews and brightens the skin.

It increases the effect of the product to be used before skin care application.

It soothes and calms the skin.

#### **RESULTS**

The skin is shiny, soft and flexible

#### **USAGE**

After removing make-up in the morning and evening, apply to the neck and neck area using either cotton or the product's own pump.

#### **TISSUE**

Tonic lotion.

#### **INGREDIENTS**

Chamomile, Arnica, Damascus rose, Panthenol



## GENTLE PURIFYING CLEANSING GEL 250 ML

#### **EFFECTION**

It prevents the formation of smears on the skin by balancing cell metabolism.

It deeply cleans and purifies the skin, tightens.

Thanks to its antibacterial properties, it preven