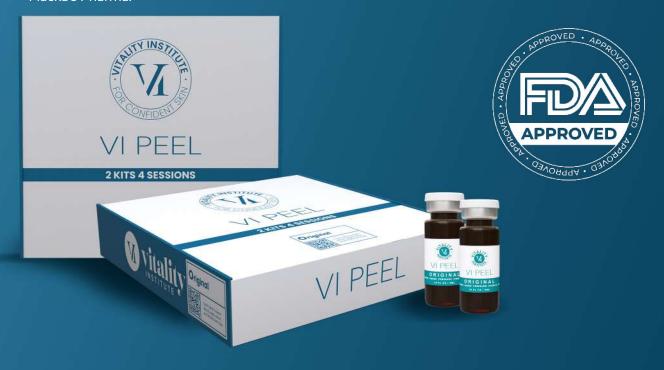

## VI PEEL NEW GENERATION PEELING

Vi Peel, the world's most effective new generation chemical peeling, is in Turkey with a difference from Macka's Pharma!

VI Peel is a leading brand offering impressive skin rejuvenation solutions. With its special formulations and innovative approach, it revitalizes and rejuvenates your skin at the highest level. Vi Peel's unique ingredients have a powerful combination to even out skin tone, reduce blemishes and remove fine lines.

This special formula has been developed to reduce blemishes, even out skin tone and improve overall skin texture by acting on the deep layers of the skin. VI Peel offers a reliable option in aesthetics and dermatology applications in Turkey through Macka's Pharma. If you are looking for a reliable solution for the revitalization and rejuvenation of your skin, discover the collaboration between Vi Peel and Macka's Pharma.