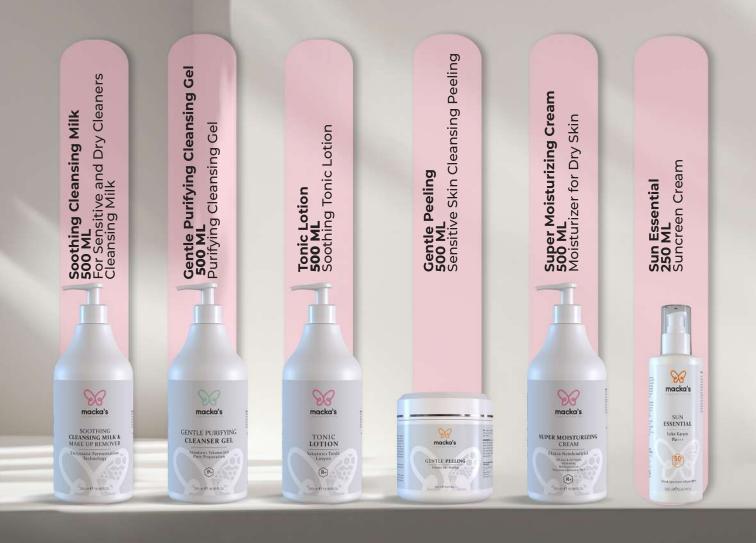

#### SOOTHING CLEANSING MILK& MAKEUP REMOVER - 300 ML

#### BALANCING TONIC - 250 ML SKIN BALANCER TONIC

## TONIC LOTION - 250 ML SOOTHING TONIC LOTION

## GENTLE PURIFYING CLEANSING GEL 250 ML

## GENTLE PEELING 100 ML SENSITIVE AND ALL SKIN TYPES

#### **SUN ESSENTIAL - 75 ML**