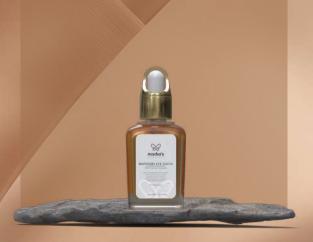

## RECOVERY EYE SERUM - 30 ML EYE SERUM WITH REPAIRING EFFECT

#### EFFECTION

It creates an anti-aging effect around the eyes.

It minimizes under-eye edema and bruises.

It fights new appearances of dark circles under the eyes.

#### RESULTS

The under eye area gets rid of the appearance of bruises,

And the under eye looks younger and brighter.

#### USAGE

Apply morning and evening around the eyes with circular movements.

#### **TISSUE**

A fluid and full serum.

#### **INGREDIENTS**

Aha - Bha Enzymes, Coutola Cila Azelic Acid, Caffeine , Aqua