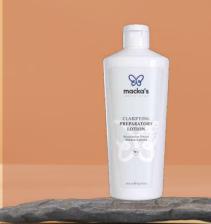

## CLARIFYING PREPARATORY LOTION 250 ML

## BEFORE WHITENING PEELING LOTION

#### **EFFECTION**

It supports the peeling process in the stratum corneum layer, which is the outermost layer of the skin.

It cleans the pores in the hair root.

#### RESULTS

Brighter, smoother skin

#### USAGE

Apply twice a week in the evenings to the entire face with circular massage movements for a few minutes, then rinse with warm water.

#### TISSUE

A soft melting cream gel

#### **INGREDIENTS**

Glycolic acid, Citric acid, Ferulic acid, Alpha Arbutin