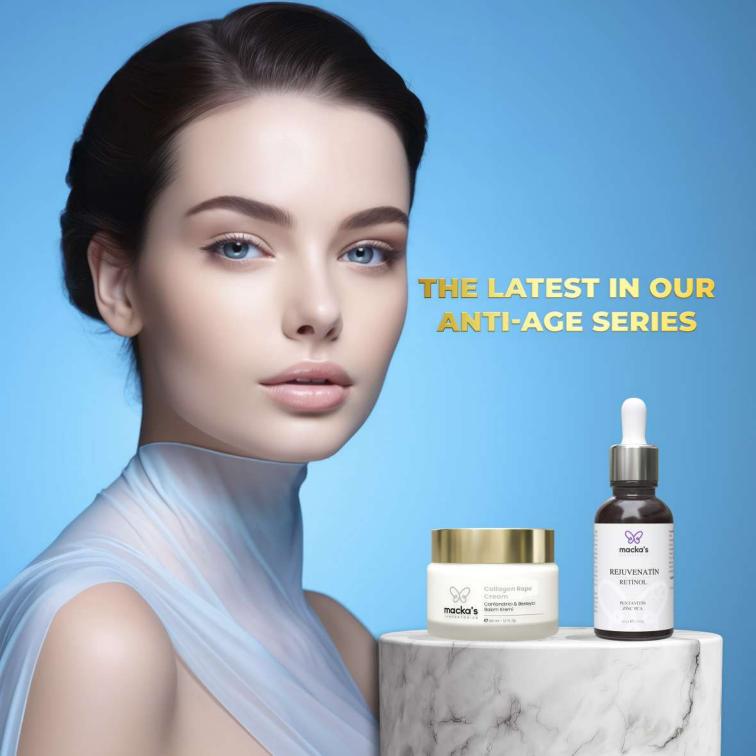

## REJUVENATION RETINOL SERUM 30 ML

#### **EFFECTION**

Helps prevent skin aging

It aims to improve the appearance of skin texture.

Provides a more even and vibrant skin tone. It helps the skin tighten and pores become smaller

#### **RESULTS**

It smoothes the skin.

It gives the skin a youthful appearance again.

The epidermis regains shine and elasticity.

## COLLAGEN ROPE CREAM 50 ML

#### **EFFECTION**

Hyaluronic acid in three different molecular weights provides powerful hydration.

Collagen threads aim to make the skin look fuller, firmer and more vibrant.

It aims to delay the signs of skin aging.

#### **RESULTS**

Makes the skin softer and more moist,

It makes the skin look young and vibrant.

Signs of aging on the skin are reduced.