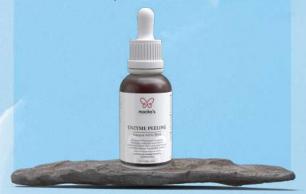

#### **AHA / BHA ENYZME PEELING - 30 ML**

#### **EFFECTION**

It purifies the skin from dead cells.

Minimizes the appearance of enlarged pores.

It helps reduce skin blemishes and prevents blemish formation with regular use.

It minimizes the effects of aging thanks to the active acids it contains.

#### **RESULTS**

It renews the skin and provides a vibrant appearance.

A smooth and even skin appearance is achieved.

The skin becomes tighter and brighter.

#### **USAGE**

Apply once or twice a week to cleansed skin, excluding the eye area.

Leave it on for 15 minutes on sensitive skin, 20 to 30 minutes on other skin types, and rinse with warm water.

Night use is recommended.

#### **TISSUE**

Red colored serum form

#### **INGREDIENTS**

Glycolic Acid , Lactic Acid, Malic Acid, Natural BHA Complex