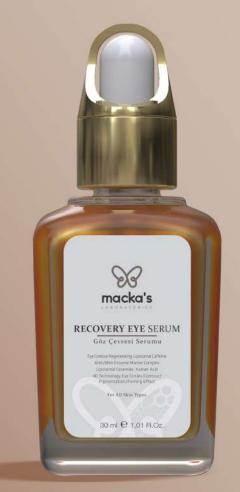

## RECOVERY EYE SERUM - 30 ML EYE SERUM WITH REPAIRING EFFECT

#### EFFECTION

It creates an anti-aging effect around the eyes.

It minimizes under-eye edema and bruises.

It fights new appearances of dark circles under the eyes.

#### RESULTS

The under eye area gets rid of the appearance of bruises,

And the under eye looks younger and brighter.

#### USAGE

Apply morning and evening around the eyes with circular movements.

#### **TISSUE**

A fluid and full serum.

#### **INGREDIENTS**

Aha - Bha Enzymes, Coutola Cila Azelic Acid, Caffeine , Aqua